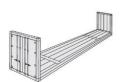

#### 40' Flat Rack

| Inside  | Inside | Inside | Door  | Door   | Average |
|---------|--------|--------|-------|--------|---------|
| Length  | Width  | Height | Width | Height | Weight  |
| 12.080m | 2.438m | 1.978m | -     | _      | 5480 Kg |