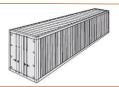

#### 40' High Cube

| Inside  | Inside | Inside | Door   | Door   | Average |
|---------|--------|--------|--------|--------|---------|
| Length  | Width  | Height | Width  | Height | Weight  |
| 12.031m | 2.350m | 2.667m | 2.336m | 2.585m | 4200Kg  |