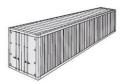

## 40' General Purpose

| Inside  | Inside | Inside | Door   | Door   | Average |
|---------|--------|--------|--------|--------|---------|
| Length  | Width  | Height | Width  | Height | Weight  |
| 12.022m | 2.332m | 2.385m | 2.333m | 2.260m | 4020Kg  |