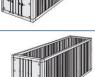

# 20' Open Top

| Inside | Inside | Inside | Door   | Door   | Average |
|--------|--------|--------|--------|--------|---------|
| Length | Width  | Height | Width  | Height | Weight  |
| 5.890m | 2.311m | 2.340m | 2.286m | 2.184m | 2680Kg  |