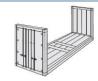

#### 20' Flat Rack

| Inside | Inside | Inside | Door  | Door   | Average |
|--------|--------|--------|-------|--------|---------|
| Length | Width  | Height | Width | Height | Weight  |
| 5.620m | 2.200m | 2.219m | -     | -      | 2960Kg  |