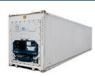

## 20' Reefer

| Inside | Inside | Inside | Door   | Door   | Average |
|--------|--------|--------|--------|--------|---------|
| Length | Width  | Height | Width  | Height | Weight  |
| 5.456m | 2.294m | 2.273m | 2.290m | 2.264m | 3050Kg  |