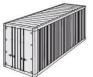

# 20' General Purpose

| Inside | Inside | Inside | Door   | Door   | Average |
|--------|--------|--------|--------|--------|---------|
| Length | Width  | Height | Width  | Height | Weight  |
| 5.882m | 2.332m | 2.387m | 2.332m | 2.261m | 2350Kg  |