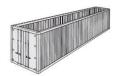

## 40' Open Top

| Inside  | Inside | Inside | Door   | Door   | Average |
|---------|--------|--------|--------|--------|---------|
| Length  | Width  | Height | Width  | Height | Weight  |
| 12.028m | 2.348m | 2.331m | 2.337m | 2.274m | 4250Kg  |